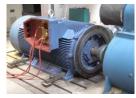

# Analysis on site

- Preliminary analysis.
- Predictive monitoring.
- Vibration frequency analysis.
- Sound pressure measurement.
- Sound pressure octave band analysis.
- Check of alignment motor driven machine.
- Wave shape analysis.
- Check od dielectric strength.
- Insulation resistance measurement.
- Polarization index measurement.
- Diagnostic functionally to confirm unbalance.
- Balancing built-in ISO balancing grades.
- Balancing in Velocity, Acceleration or Displacement.
- Different types of balancing corrections: degrees, fixed mass or location, tape measure, "negative mass"