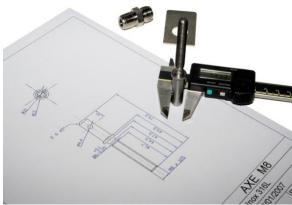

We can help you in all your projects, following the step by step in the offer.

Software Programs: PDF, CAD, CAD 3D, DWG and motors program calculation.

#### FEA/CAD/CAE

- · 3-D CAD (Solidworks)
- · Electromagnetic design (Ansoft)
- Mechanical Design (Ansys)

PDM

High Voltage Motors Windings from 300 to 3 MW.

- Low Voltage Motors Winding from 1 to 1500 kW; and brake motors up to 55 kW.
- Motors Winding for D.C. and Sleeve Ring Motors