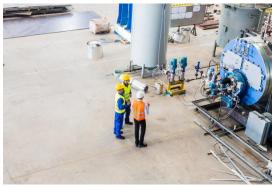

# Analysis on site

- Preliminary analysis.
- Predictive monitoring.
- Vibration frequency analysis.
- Sound pressure measurement.
- Sound pressure octave band analysis.
- Check of alignment motor driven machine.
- Wave shape analysis.
- Check od dielectric strength.
- Insulation resistance measurement.
- Polarization index measurement.
- Diagnostic functionally to confirm unbalance.
- Balancing built-in ISO balancing grades.
- Balancing in Velocity, Acceleration or Displacement.
- Different types of balancing corrections: degrees, fixed mass or location, tape measure, "negative mass"