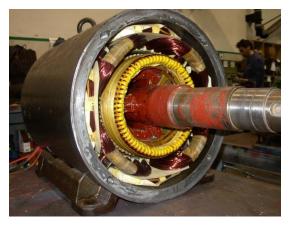

Special attention is dedicated to the production process in the factory, from the careful selection of the materials, copper, insulation, the execution of the windings, to the control of the impregnation and polymerization processes (VPI Vacuum Pressure Impregnation).

Bearings are specially selected to guarantee best performance and product quality and a working life above the average.