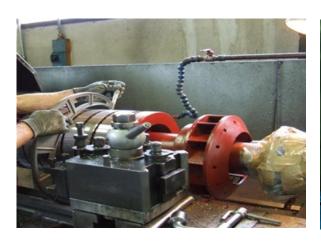

# Mechanical department

- Specialize on workmanship of special shafts
- Specialize in the Lathe-turner's work and press for steel sheets work processing

Specialize in materials and welding analysis