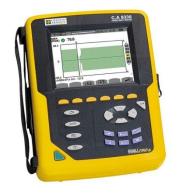

### Power analyzer

Megger 5 kV diagnostic insulation resistance tester

Micro-ohmmeter C.A 6250 tests (resolution of 0.1  $\mu\Omega$ )