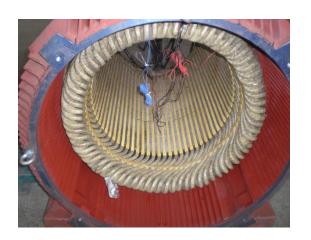

Special attention is dedicated to the production process in the factory, from the careful selection of the materials, copper, insulation, the execution of the windings, to the control of the impregnation and polymerization processes (VPI Vacuum Pressure Impregnation).

Bearings are specially selected to guarantee best performance and product quality and a working life above the average.