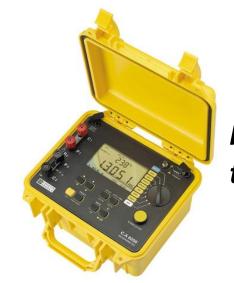

### Power analyzer

Megger 5 kV diagnostic insulation resistance tester

Micro-ohmmeter C.A 6250 tests (resolution of 0.1  $\mu\Omega$ )