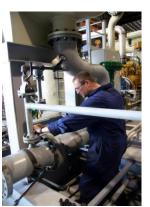

# Analysis on site

- Preliminary analysis.
- Predictive monitoring.
- Vibration frequency analysis.
- Sound pressure measurement.
- Sound pressure octave band analysis.
- Check of alignment motor driven machine.
- Wave shape analysis.
- Check od dielectric strength.
- Insulation resistance measurement.
- Polarization index measurement.
- Diagnostic functionally to confirm unbalance.
- Balancing built-in ISO balancing grades.
- Balancing in Velocity, Acceleration or Displacement.
- Different types of balancing corrections: degrees, fixed mass or location, tape measure, "negative mass"