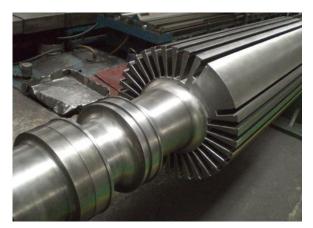

# Mechanical department

- Specialize on workmanship of special shafts
- Specialize in the Lathe-turner's work and press for steel sheets work processing

Specialize in materials and welding analysis