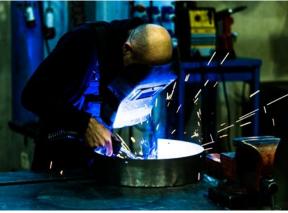

# Mechanical department

- Specialize on workmanship of special shafts
- Specialize in the Lathe-turner's work and press for steel sheets work processing

Specialize in materials and welding analysis