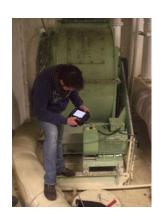

# Analysis on site

- Preliminary analysis.
- Predictive monitoring.
- Vibration frequency analysis.
- Sound pressure measurement.
- Sound pressure octave band analysis.
- Check of alignment motor driven machine.
- Wave shape analysis.
- Check od dielectric strength.
- Insulation resistance measurement.
- Polarization index measurement.
- Diagnostic functionally to confirm unbalance.
- Balancing built-in ISO balancing grades.
- Balancing in Velocity, Acceleration or Displacement.
- Different types of balancing corrections: degrees, fixed mass or location, tape measure, "negative mass"

#### **Portable multimeters**