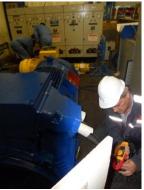

# Analysis on site

- Preliminary analysis.
- Predictive monitoring.
- Vibration frequency analysis.
- Sound pressure measurement.
- Sound pressure octave band analysis.
- Check of alignment motor driven machine.
- Wave shape analysis.
- Check od dielectric strength.
- Insulation resistance measurement.
- Polarization index measurement.
- Diagnostic functionally to confirm unbalance.
- Balancing built-in ISO balancing grades.
- Balancing in Velocity, Acceleration or Displacement.
- Different types of balancing corrections: degrees, fixed mass or location, tape measure, "negative mass"

### Power analyzer

Megger 5 kV diagnostic insulation resistance tester

Micro-ohmmeter C.A 6250 tests (resolution of 0.1  $\mu\Omega$ )