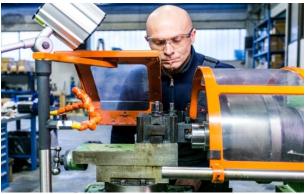

# Mechanical department

- Specialize on workmanship of special shafts
- Specialize in the Lathe-turner's work and press for steel sheets work processing

Specialize in materials and welding analysis