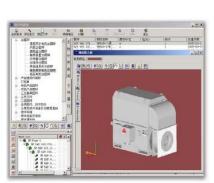

#### FEA/CAD/CAE

- · 3-D CAD (Solidworks)
- · Electromagnetic design (Ansoft)
- Mechanical Design (Ansys)

PDM

High Voltage Motors Windings from 300 to 3 MW.

- Low Voltage Motors Winding from 1 to 1500 kW; and brake motors up to 55 kW.
- Motors Winding for D.C. and Sleeve Ring Motors