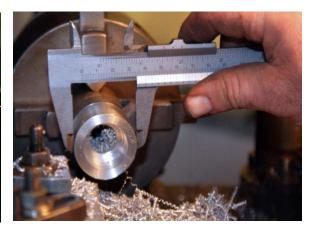

# Mechanical department

- Specialize on workmanship of special shafts
- Specialize in the Lathe-turner's work and press for steel sheets work processing

Specialize in materials and welding analysis