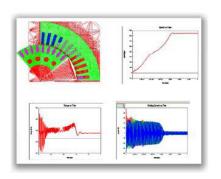

#### FEA/CAD/CAE

- · 3-D CAD (Solidworks)
- · Electromagnetic design (Ansoft)
- Mechanical Design (Ansys)

PDM

High Voltage Motors Windings from 300 to 3 MW.

- Low Voltage Motors Winding from 1 to 1500 kW; and brake motors up to 55 kW.
- Motors Winding for D.C. and Sleeve Ring Motors