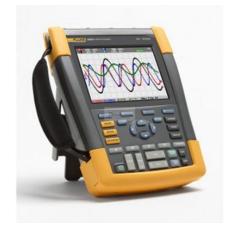

s











# Analysis on site

- Preliminary analysis.
- Predictive monitoring.
- Vibration frequency analysis.
- Sound pressure measurement.
- Sound pressure octave band analysis.
- Check of alignment motor driven machine.
- Wave shape analysis.
- Check od dielectric strength.
- Insulation resistance measurement.
- Polarization index measurement.
- Diagnostic functionally to confirm unbalance.
- Balancing built-in ISO balancing grades.
- Balancing in Velocity, Acceleration or Displacement.
- Different types of balancing corrections: degrees, fixed mass or location, tape measure, "negative mass"











### **Instruments**





### Power analyzer

Megger 5 kV diagnostic insulation resistance tester



Micro-ohmmeter C.A 6250 tests (resolution of 0.1  $\mu\Omega$ )

### Instruments





## Portable Oscilloscopes Fluke



#### **Portable multimeters**



# **Vibrations analysis**Multifuction Maintenance Istrument

## **Instruments**





Shaft alignment systems



**Belt Tension Tester** 



Pulley alignment with laser



**Laser Thermometers** 



## Worldwide Service



#### **Head Quarter** FELM srl

Via Morandi (Industrial Area) 20010 Inveruno (Mi) Italy Tel. +39 02 97 289 454 Tel. +39 02 97 288 320

Fax +39 02 97 289 923

E-mail Worldwide Service service@felm.it

#### **FELM Office Germany**

Heinrich-Busold-Strasse 47 D-61169 Fridberg (Hessen), Germany Tel. (Off.) +49 6331 721606 Mobile +49 172 6729011

#### **FELM Office China**

Room 1002, Building 3#, No.139 Rd. Te. +86 150 778 29 999 Fax +86 25 87 797 622

#### **FELM Office Middle East**

Al Saalam Street, Al