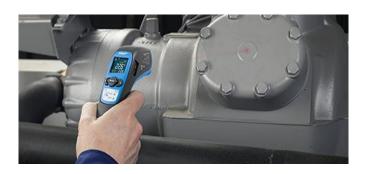

# Analysis on site

- Preliminary analysis.
- Predictive monitoring.
- Vibration frequency analysis.
- Sound pressure measurement.
- Sound pressure octave band analysis.
- Check of alignment motor driven machine.
- Wave shape analysis.
- Check od dielectric strength.
- Insulation resistance measurement.
- Polarization index measurement.
- Diagnostic functionally to confirm unbalance.
- Balancing built-in ISO balancing grades.
- Balancing in Velocity, Acceleration or Displacement.
- Different types of balancing corrections: degrees, fixed mass or location, tape measure, "negative mass"

## **Instruments**

Shaft alignment systems

**Belt Tension Tester** 

Pulley alignment with laser

**Laser Thermometers** 