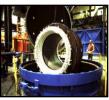

# Analysis on site

- Preliminary analysis.
- Predictive monitoring.
- Vibration frequency analysis.
- Sound pressure measurement.
- Sound pressure octave band analysis.
- Check of alignment motor driven machine.
- Wave shape analysis.
- Check od dielectric strength.
- Insulation resistance measurement.
- Polarization index measurement.
- Diagnostic functionally to confirm unbalance.
- Balancing built-in ISO balancing grades.
- Balancing in Velocity, Acceleration or Displacement.
- Different types of balancing corrections: degrees, fixed mass or location, tape measure, "negative mass"